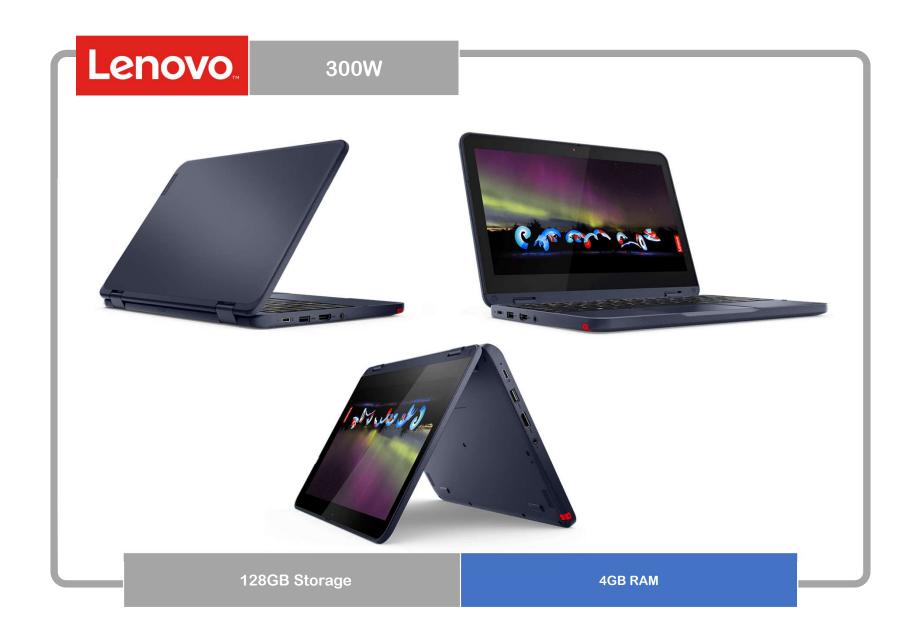

### **Bundle Breakdown**

| Lenovo 300W (128GB)    | €519                |
|------------------------|---------------------|
| Service and Support    | €120                |
| Delivery               | €6                  |
| Wriggle Connect Family | Free                |
| Insurance (Optional)   | €7 - €8 p/m Approx. |