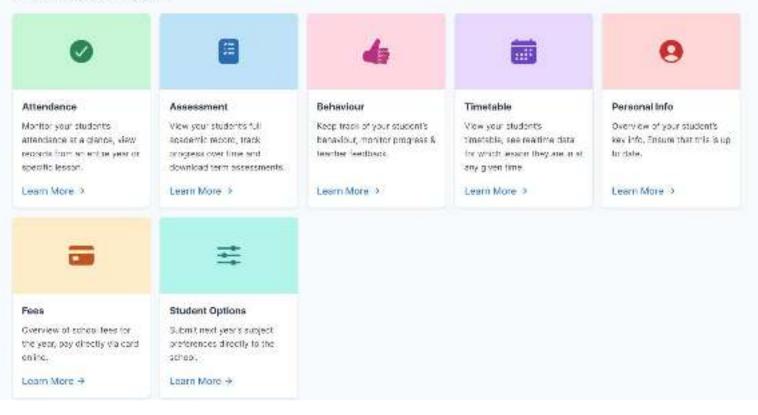

| nd er<br>oon B          | iteri:<br>I and                    | n:<br>16 ch                    |            |    | in la  | igth |
| 0     | swo<br>Betw<br>One r          | nd er<br>oon B<br>or me | iteri:<br>Land<br>Ite ca           | ac<br>16 cł<br>opital          | ette       |    | inter  | igth |
| 000   | swo<br>Betw<br>One i<br>One i | nd er<br>oon B<br>or me | iteri:<br>Land<br>ire ca<br>ire ni | n:<br>16 ch                    | etta<br>rs | n  |        | ıgih |
| 000   | swo<br>Betw<br>One i<br>One i | nd er<br>oon B<br>or me | iteri:<br>Land<br>ire ca<br>ire ni | a:<br>15 ch<br>opital<br>umbei | etta<br>rs | n  |        | igth |





#### Parent Dashboard



#### Student Profile



#### Pick an area to explore















#### Student Profile



#### Pick an area to explore





#### Select the type of Assessment you would like to view



#### Student Profile



#### Pick an area to explore



### Subject Options Taster Program

Students will be given the opportunity to experience all the optional subjects during the first 9 weeks of first year.

- 4 rotations during the 9 weeks (3 weeks, 2 weeks, 2 weeks, 2 weeks)
- Students will experience 3 of the option subjects during each rotation.
- Students will experience some subjects more that others.
- Following the taster experience, in collaboration with parents, students identify 3 subjects from the option lines available. (e-form submission)
- Final student timetable issued to students (November 2023)(Choices are final)
- \*Some subjects have limited capacity, Not every combination can be catered for.



## Com