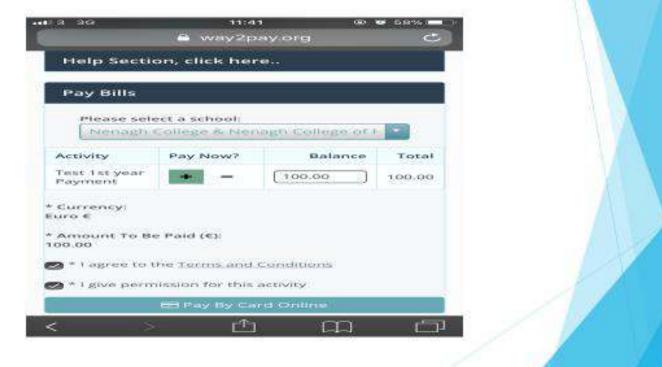

#### Pay Bill

| Help Section                                                                                                                                                                                                                                                                                                                                                                                                                                                                                                                                                                                                                                                                                                                             | on, click hei                  | ·e                |        |
|------------------------------------------------------------------------------------------------------------------------------------------------------------------------------------------------------------------------------------------------------------------------------------------------------------------------------------------------------------------------------------------------------------------------------------------------------------------------------------------------------------------------------------------------------------------------------------------------------------------------------------------------------------------------------------------------------------------------------------------|--------------------------------|-------------------|--------|
| Pay Bills                                                                                                                                                                                                                                                                                                                                                                                                                                                                                                                                                                                                                                                                                                                                |                                |                   |        |
| a production of the lattice of the production of the second s | eet a school)<br>College & Ner | hagh College of ) |        |
| Activity                                                                                                                                                                                                                                                                                                                                                                                                                                                                                                                                                                                                                                                                                                                                 | Pay Now?                       | Balance           | Total  |
| Test 1st year<br>Payment                                                                                                                                                                                                                                                                                                                                                                                                                                                                                                                                                                                                                                                                                                                 | + -                            | [100.00]          | 100.00 |
| * Currency:<br>6uro &<br>* Amount To Bo<br>0<br>* 1 agree to t<br>2) * 1 give perm                                                                                                                                                                                                                                                                                                                                                                                                                                                                                                                                                                                                                                                       | he <u>Terms and</u>            |                   |        |
|                                                                                                                                                                                                                                                                                                                                                                                                                                                                                                                                                                                                                                                                                                                                          | E Pay By Ca                    | and Condumn       |        |