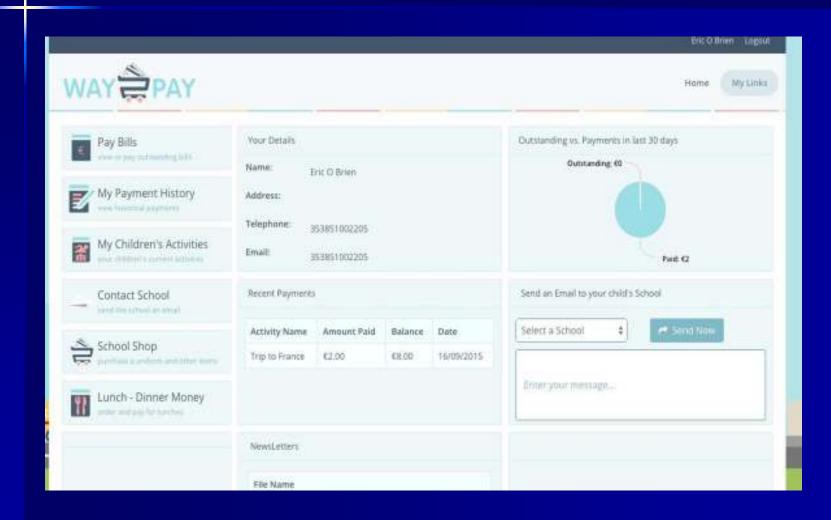

## Way2pay

### 1<sup>st</sup> Year Payment 2021

Incoming 1<sup>st</sup> Year Fee 22/23 - €400
 2 Instalments of €200
 You will receive a text message to notify that payment is due.

|                                                | NenaghC                                |  |
|------------------------------------------------|----------------------------------------|--|
|                                                | Text Message<br>Today 11:31            |  |
| pay €100.00 I<br>https://www.<br>ParentLogin/I | way2pay.org/<br>temID/<br>xTLRdRpFC8Q/ |  |
|                                                |                                        |  |

#### Troubleshooting

Way2Pay Contact details

Email: <u>Way2payparents@three.ie</u>

Phone:+35361203355

Website:<u>http://www.way2pay.ie/</u>

- ► FAQ
- Videos
- Instructions

Nenagh College Contact details

bfitzgerald@tipperaryetb.ie