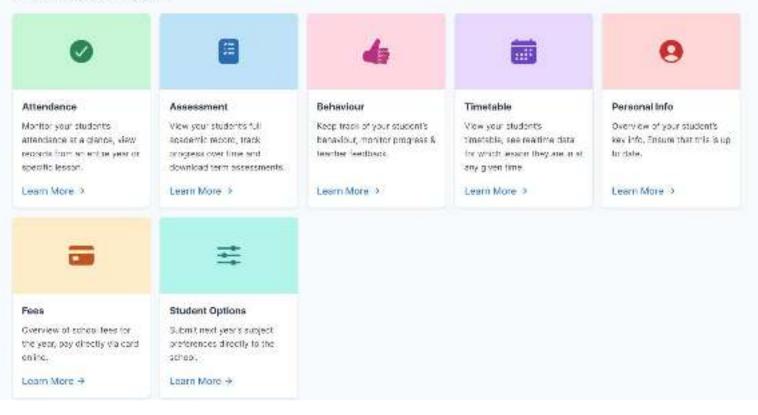

la  | igth |
| 0     | swo<br>Betw<br>One r          | nd er<br>oon B<br>or me | iteri:<br>Land<br>Ite ca           | ac<br>16 cł<br>opital          | ette       |    | inter  | igth |
| 000   | swo<br>Betw<br>One i<br>One i | nd er<br>oon B<br>or me | iteri:<br>Land<br>ire ca<br>ire ni | n:<br>16 ch                    | etta<br>rs | n  |        | ıgih |
| 000   | swo<br>Betw<br>One i<br>One i | nd er<br>oon B<br>or me | iteri:<br>Land<br>ire ca<br>ire ni | a:<br>15 ch<br>opital<br>umbei | etta<br>rs | n  |        | igth |





#### Parent Dashboard



#### Student Profile



#### Pick an area to explore















#### Student Profile



#### Pick an area to explore





#### Select the type of Assessment you would like to view



#### Student Profile



#### Pick an area to explore



### Subject Options Taster Program

Students will be given the opportunity to experience all the optional subjects during the first 9 weeks of first year.

- 4 rotations during the 9 weeks (3 weeks, 2 weeks, 2 weeks, 2 weeks)
- Students will experience 3 of the option subjects during each rotation.
- Students will experience some subjects more that others.
- Following the taster experience, in collaboration with parents, students identify 3 subjects from the option lines available. (e-form submission)
- Final student timetable issued to students (November 2023)(Choices are final)
- \*Some subjects have limited capacity, Not every combination can be catered for.



## Communication

Critical to relationship between the School and Parents.

We exhort Parents to engage with the procedures a