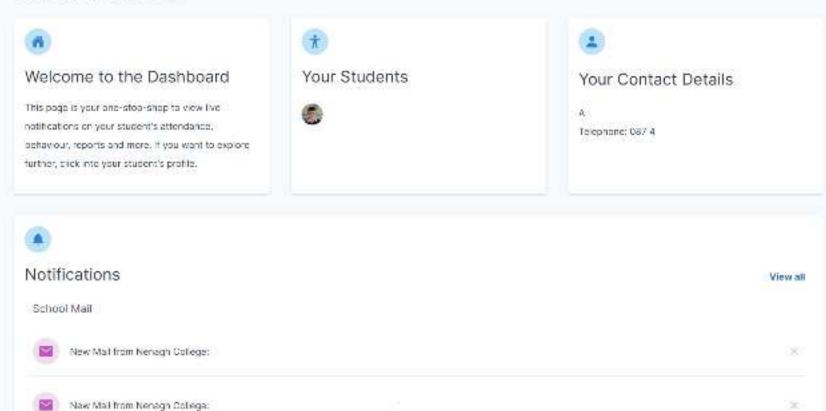

| n:                             |            |    | in las |      |
| 0     | swo<br>Betw                   | nd er<br>oon B          | iteri:<br>I and                    | n:<br>16 ch                    |            |    | in la  | igth |
| 0     | swo<br>Betw<br>One r          | nd er<br>oon B<br>or me | iteri:<br>Land<br>Ite ca           | ac<br>16 cł<br>opital          | ette       |    | inter  | igth |
| 000   | swo<br>Betw<br>One i<br>One i | nd er<br>oon B<br>or me | iteri:<br>Land<br>ire ca<br>ire ni | n:<br>16 ch                    | etta<br>rs | n  |        | ıgih |
| 000   | swo<br>Betw<br>One i<br>One i | nd er<br>oon B<br>or me | iteri:<br>Land<br>ire ca<br>ire ni | a:<br>15 ch<br>opital<br>umbei | etta<br>rs | n  |        | igth |





#### Parent Dashboard



#### Student Profile



#### Pick an area to explore















#### Student Profile



#### Pick an area to explore





#### Select the type of Assessment you would like to view



#### Student Profile



#### Pick an area to explore



### Subject Options Taster Program

Students will be given the opportunity to experience all the optional subjects during the first 9 weeks of first year.

- 4 rotations during the 9 weeks (3 weeks, 2 weeks, 2 weeks, 2 weeks)
- Students will experience 3 of the option subjects during each rotation.
- Students will experience some subjects more that others.
- Following the taster experience, in collaboration with parents, students identify 3 subjects from the option lines available. (e-form submission)
- Final student timetable issued to students (No