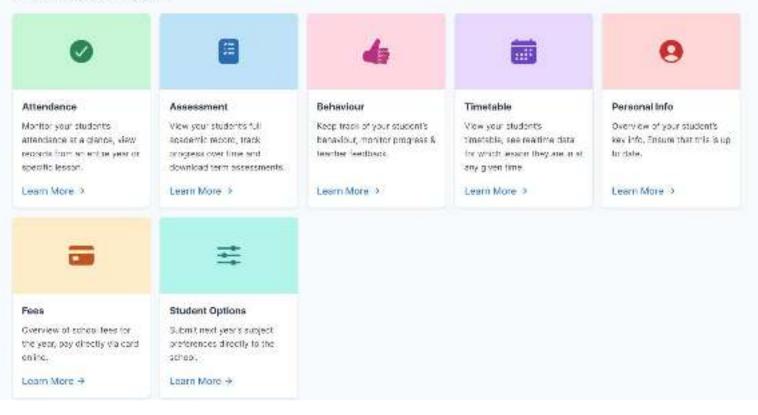

#### Student Profile

#### Pick an area to explore

#### Select the type of Assessment you would like to view