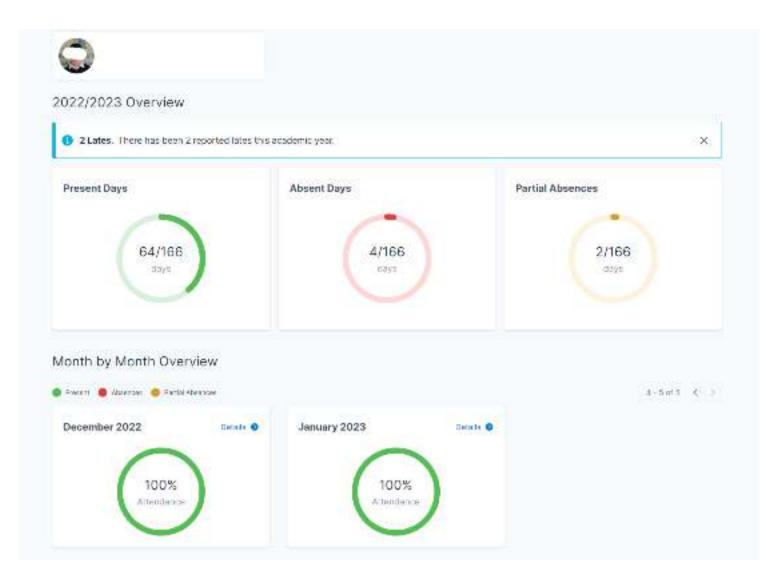

# What's available to you?

VSWare – You can view Timetable / Behaviour, Term Report and Attendance in "real time"

Website.

Text – a – Parent service and VS-mail