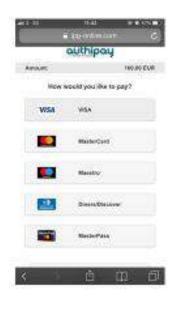

| E Pay By Ca                    | and Condumn       |        |

#### Pay Bill



#### Pay by Card





#### How to login using website:

- Log onto www.way2pay.org
- Navigate to the right hand side of the screen and select the "Login".



#### How to login using website

Mobile number Enter for both "username/ password" options. Ensure the number entered is the number your school has on record and it is in 35387... format.

When the details have been enter, click "Login"

|                      | Å           |                   | -   |     |
|----------------------|-------------|-------------------|-----|-----|
| 1.11                 | User Log In |                   | 682 |     |
| - 1. E.J.            | Quero ne    | 313051303208      |     |     |
| EFFECTIVE INCO       | Petanord    | Legin Eastel      |     |     |
| May 22 m realisants. |             | C Retwinter Login |     |