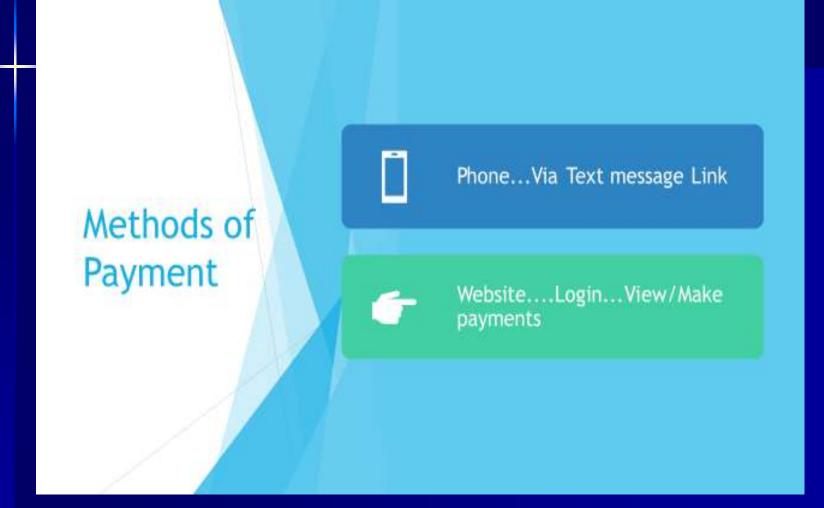

#### How to login using website:

- Log onto www.way2pay.org
- Navigate to the right hand side of the screen and select the "Login".

#### How to login using website

Mobile number Enter for both "username/ password" options. Ensure the number entered is the number your school has on record and it is in 35387... format.

When the details have been enter, click "Login"