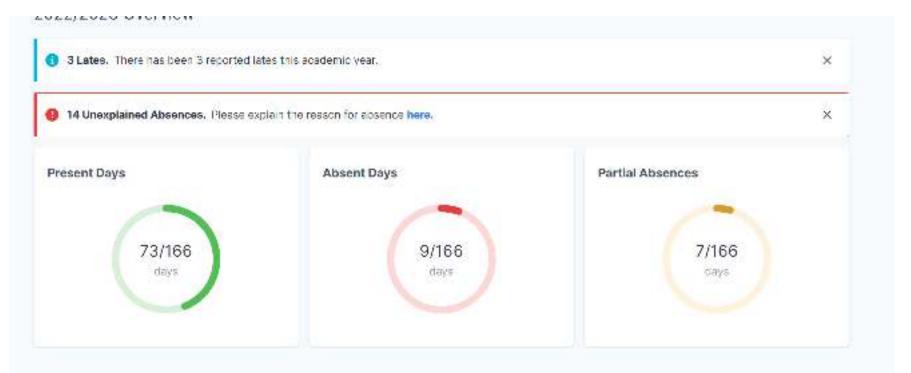

# What's available to you?

VSWare – You can view Timetable / Behaviour, Term Report and Attendance in "real time"

Website.

Text – a – Parent service and VS-mail