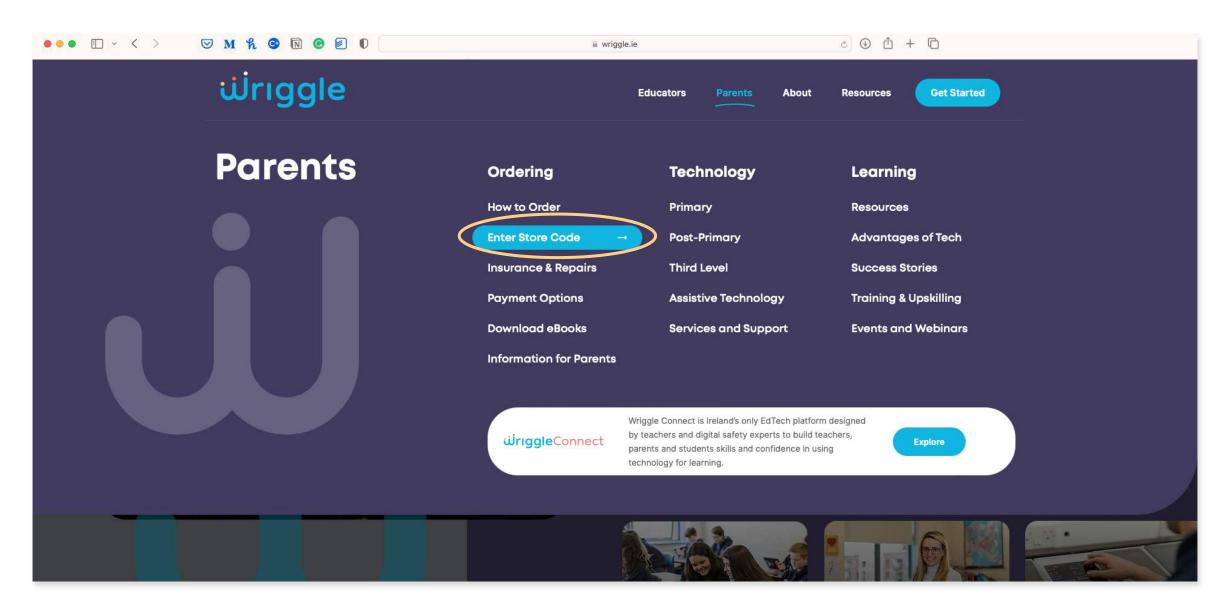

### **Our 5-Step Ordering Process**

Just as we want to enhance your child's learning experience, we also want to ensure that ordering your child's Wriggle tablet or laptop for school is as easy as possible for parents. Simply follow these steps to order your device.