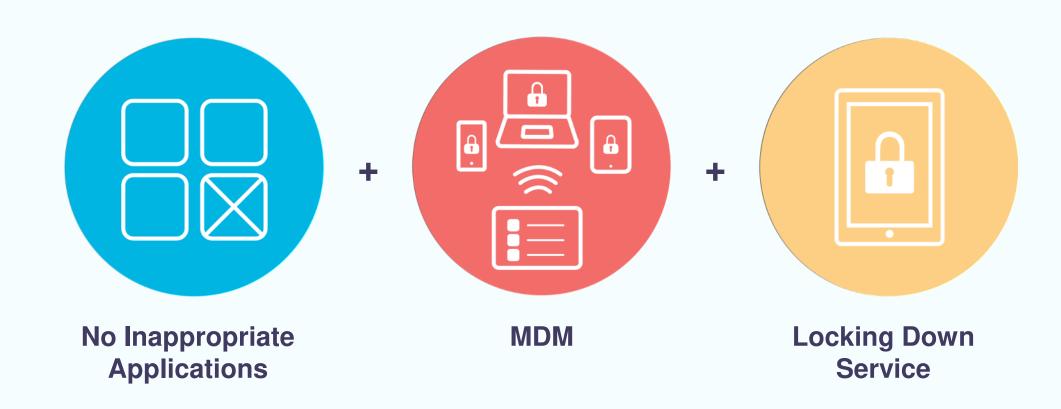

### Full Device Set-Up and Security for \*3 Years

To ensure that your child's device is secured for educational use only, our technology team at Wriggle put your child's device through a 77-step process to make sure that:

- The device is set up with a device management profile so that it can only be used for educational purposes
- The device is configured correctly for school and overseen by our dedicated Apple, Microsoft and Google engineers
- School specific device restrictions are applied to the device to adhere to school policy

- Your device is set up with all the apps you need for school preloaded to your device
- Device safety management is in place for \*3 years
- New school apps and updates are automatically pushed to your device for a full \*3 years