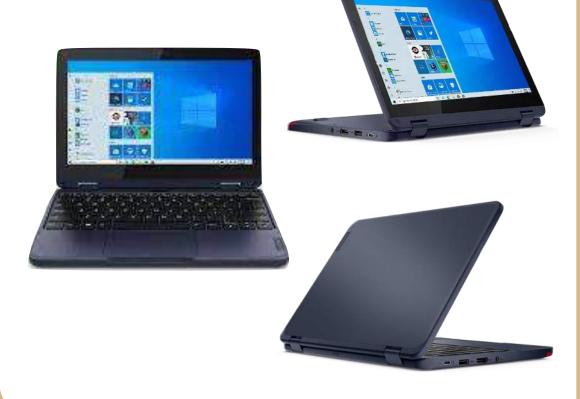

# Device Specs

#### **Windows**

Lenovo 300w

- 11.6" Optimal Touch Screen
- Converts from a Laptop to a Tablet
- Protective Edging
- Up to 10 Hours of Battery Life
- 128GB Storage

Who are Wriggle?

Setting up, Configuring & Managing Your Devices