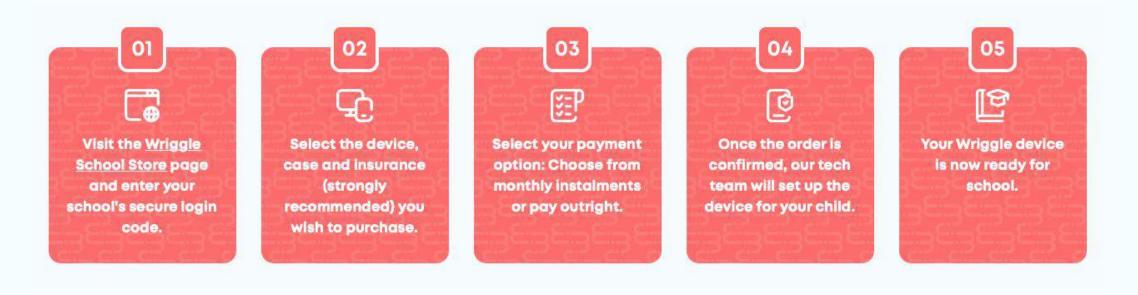

### **Our 5-Step Ordering Process**

Just as we want to enhance your child's learning experience, we also want to ensure that ordering your child's Wriggle tablet or laptop for school is as easy as possible for parents. Simply follow these steps to order your device.