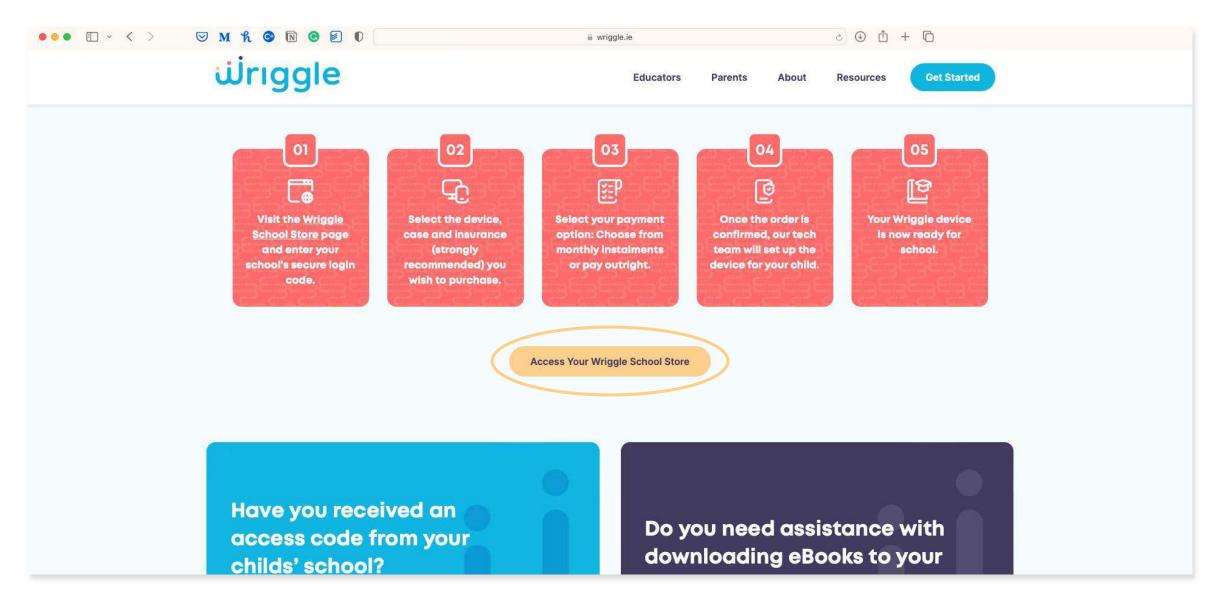

### **Our 5-Step Ordering Process**

Just as we want to enhance your child's learning experience, we also want to ensure that ordering your child's Wriggle tablet or laptop for school is as easy as possible for parents. Simply follow these steps to order your device.