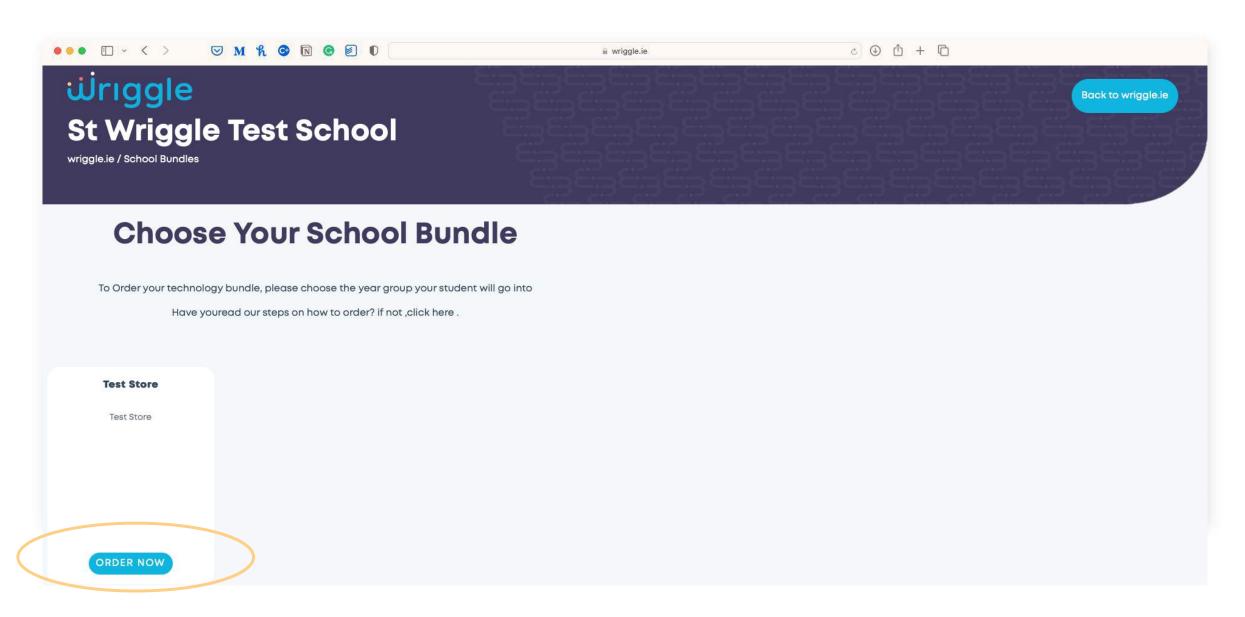

**Store Code: 50061913** 

### **Our 5-Step Ordering Process**

Just as we want to enhance your child's learning experience, we also want to ensure that ordering your child's Wriggle tablet or laptop for school is as easy as possible for parents. Simply follow these steps to order your device.

### **Dates to Remember!**

1 Online store opens! 21st March

2 Place Order ASAP

3 Online store closes 26th May

4 Delivery to home Woohoo!

**Store Code:** 50061913