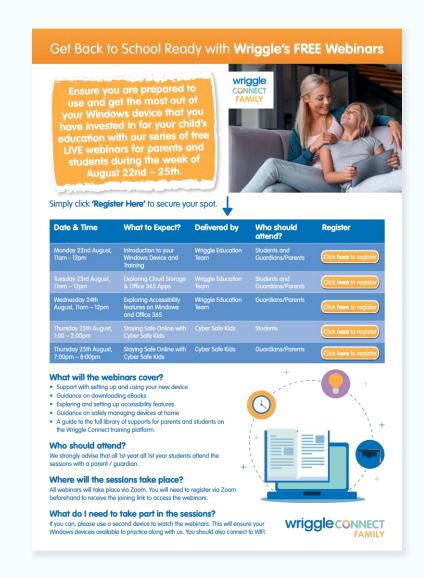

## **Back to school Webinars**

## **Parent Information Pack**

#### **HOW THE PROCESS WORKS**

Our unique configuration and home delivery deployment, means students can expect to have their device bundle shipped directly to their home within 4-6 weeks from the date their order is placed on our store. Our timeline below illustrates how the process works: