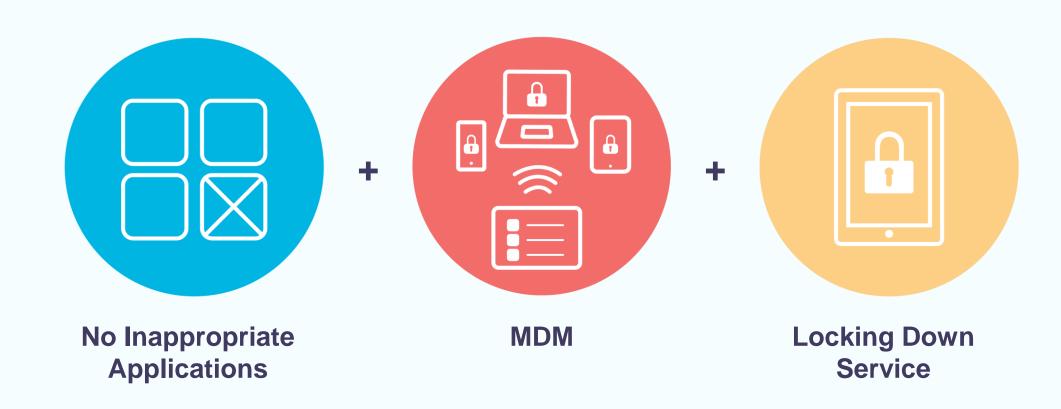

#### **DEVICE SECURITY**

Secure device configuration using MDM to ensure device is for educational use only.

## 3rd PARTY SUPPORT

Support for 3<sup>rd</sup> party applications such as ASM, Intune, Google Console and Jamf.

## What does Wriggle do?

Ensures that your child's device is secured for educational use only, our technology team at Wriggle put your child's device through a 77-step process to make sure that:

- •School specific device restrictions are applied to the device to adhere to school policy
- •Device is set up with all the apps you need for school, preloaded to your device
- •New school apps and updates are automatically pushed to your device for a full \*3 years