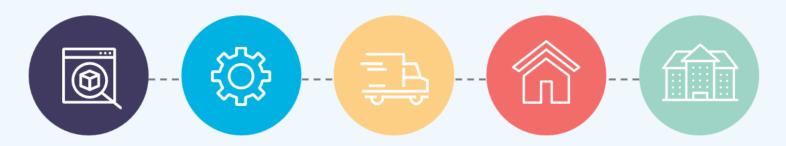

#### **HOW THE PROCESS WORKS**

Our unique configuration and home delivery deployment, means students can expect to have their device bundle shipped directly to their home within 4-6 weeks from the date their order is placed on our store. Our timeline below illustrates how the process works:

#### CONFIGURATION

The device goes through
a <u>77 step</u> configuration process
over the summer to ensure it is
setup for school.

#### **DELIVERY**

The device bundle arrives during the summer along with a 'Getting Started Guide' to ensure the device is switched on and setup is complete.

#### **PLACE ORDER**

A <u>bespoke</u> online store for your school opens and parents place orders for their device bundle.

#### SHIPPING

Once the configuration is <u>complete</u> we package the bundle and ship via <u>An</u> Post, keeping the parent informed of the delivery status along the journey.

#### **SCHOOL STARTS**

Now that the device is setup the student can start school, safe in the knowledge that the device is <u>setup</u> and they are ready to learn.