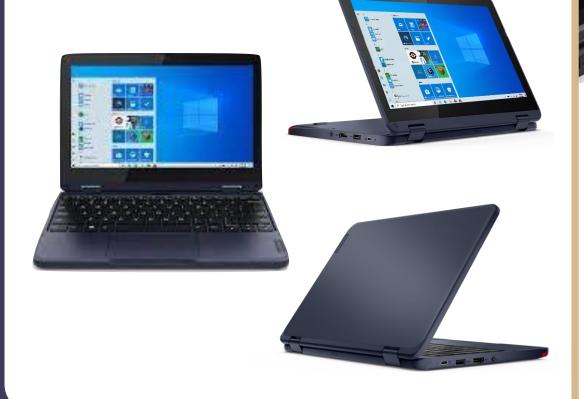

## **Windows**

Lenovo 300w

- 11.6" Optimal Touch Screen
- Converts from a Laptop to a Tablet
- Protective Edging
- Up to 10 Hours of Battery Life
- 64GB Storage