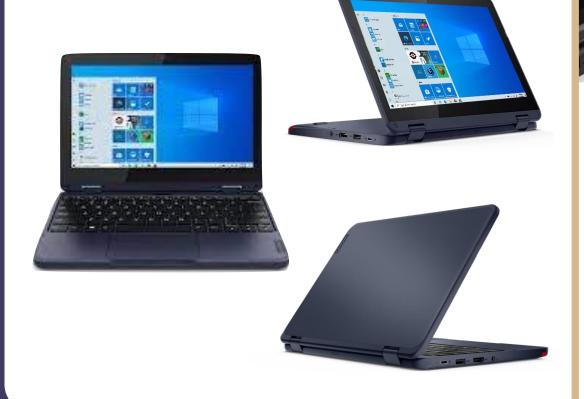

## **Windows**

Lenovo 300w

- 11.6" Optimal Touch Screen
- Converts from a Laptop to a Tablet
- Protective Edging
- Up to 10 Hours of Battery Life
- 128GB Storage