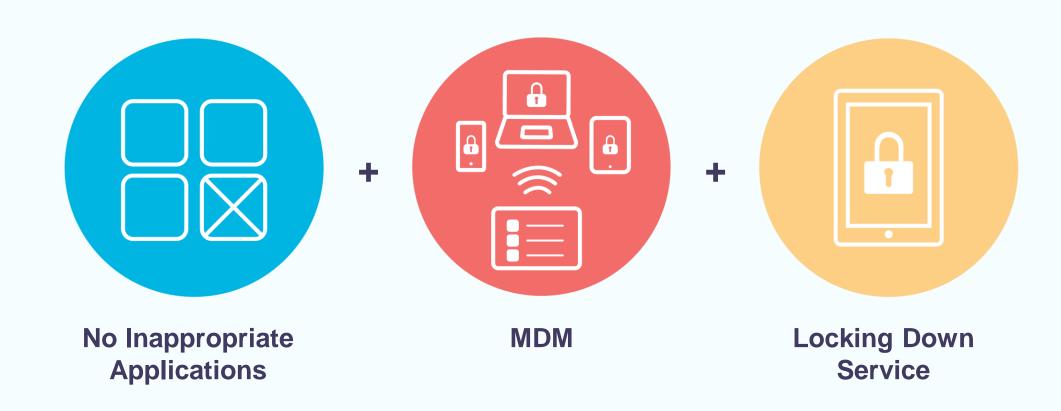

### **DEVICE SECURITY**

Secure device configuration using MDM to ensure device is for educational use only.

## What does Wriggle do?

Ensures that your child's device is secured for educational use only, our technology team at Wriggle put your child's device through a 77-step process to make sure that:

- •School specific device restrictions are applied to the device to adhere to school policy
- •Device is set up with all the apps you need for school, preloaded to your device
- •New school apps and updates are automatically pushed to your device for a full \*3 years